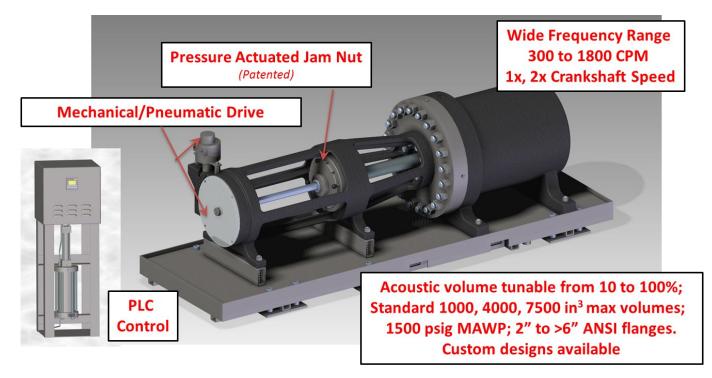

## **Tunable Side Branch** Absorber **ACTIVE** Pulsation Cancellation! 59 psi Pk/Pk 25 Pulsation Amplitude - psi Pk/Pk - Base Line 20 TSBA tuned to RPM TSBA Fixed @ 17.1 Hz 15 TSBA fixed @ 13.3 Hz TSBA Fixed @ 10.8 Hz 10 5 0 700 800 1100 600 900 1000 1200 **Compressor Speed (RPM)**

- Actively Cancels Compressor's Speed-Dependent Frequencies
- Reliable Pulsation Tuning During Compressor Operation



\*Hardware & controls developed by ACI Services, Inc. under license from GMRC

ACI Services, Inc.

125 Steubenville Ave. • Cambridge, Ohio 43725 • Phone: (740) 435-0240 • Fax: (740) 435-0260 www.ACIServicesInc.com www.CompressorConnection.com

**Reciprocating Compressor Experts**