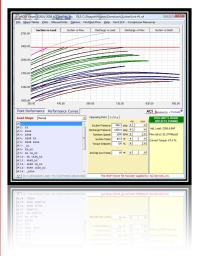

Create models from unit geometry, add gas thermodynamics, review complete operating ranges, tune unit performance to measured data, generate dynamic compressor performance curves,

render 3D graphs, compare unit abilities at thousands of operating points, review millions of potential conditions for potential problems to prevent issues during automation implementation, and so much more.

With eRCM, you'll know more about your compressor than the packager/OEM!

- eRCM<sup>™</sup> Create robust models of reciprocating compressors.
- eRCM Viewer<sup>™</sup> View wide range of compressor performance.
- eRCM MultiServices<sup>™</sup> Handle multiple services on a single unit.
- eRCM ActiveX™ Put the power of eCurves® technology into your software.
- eRCM Unit Staging™ Model stations with multiple units in series or parallel.
- eRCM DataTuner™ Tune models to real-world data from analyzers.
- eRCM Evaluator™/eRCM PointsReport™ Compare units and configurations.
- And more!