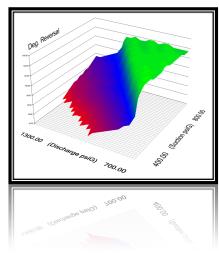

Create models from unit geometry, add gas thermodynamics, review complete operating ranges, tune unit performance to measured data, generate dynamic compressor performance curves,

render 3D graphs, compare unit abilities at thousands of operating points, review millions of potential conditions for potential problems to prevent issues during automation implementation, and so much more.